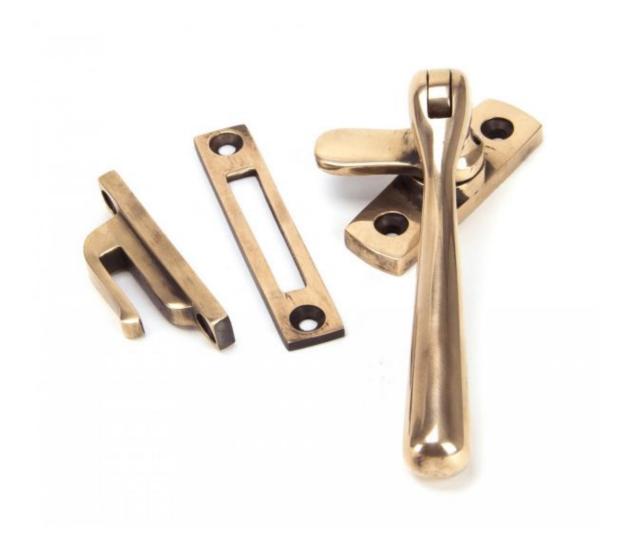

Designed to fit casement windows and match the newbury stays and door handles in the range. Reversible design and includes mortice and hook plates for different fitting options.

The fastener has a locking mechanism by the way of a grub screw.

Supplied with matching SS wood screws.

Finish: Polished Bronze

Overall Length: 128mm Handle Length: 105mm

Fixing Plate Size: 60mm x 19mm x 6mm Mortice Plate Size: 74mm x 15mm x 2mm Hook Plate Size: 58mm x 12mm x 5mm