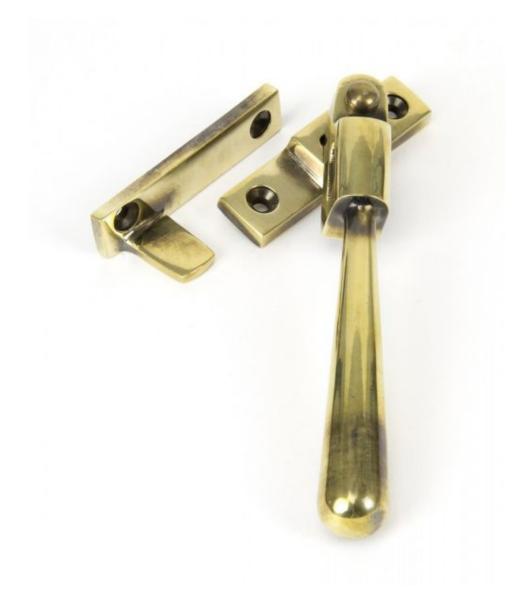

Designed to fit casement windows and match the newbury stays and door handles in the range. The handle is night venting and can be locked in the open position as well as the closed position allowing some ventilation.

Reversible design and includes two keep plates for both left and right handed windows. The fastener has a locking mechanism by the way of a grub screw.

Supplied with matching SS wood screws.

Finish: Aged Brass

Overall Length: 149mm Handle Length: 132mm Fixing Plate Size: 63mm x 17mm x 6mm Keep Size: 63mm x 14mm x 4mm Keep Projection: 25mm