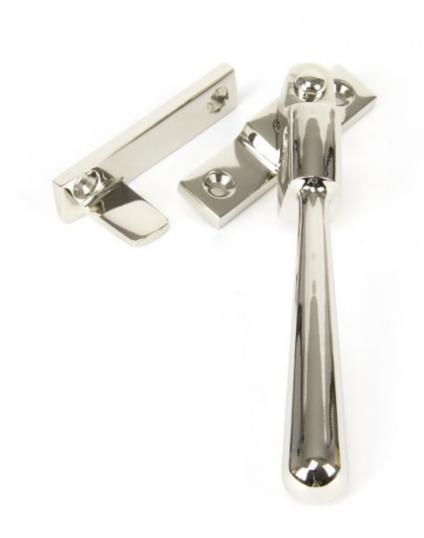

Reversible design and includes two keep plates for both left and right handed windows. The fastener has a locking mechanism by the way of a grub screw.

Supplied with matching SS wood screws.

Finish: Polished Nickel

Overall Length: 149mm Handle Length: 132mm

Fixing Plate Size: 63mm x 17mm x 6mm Keep Size: 63mm x 14mm x 4mm

Keep Projection: 25mm