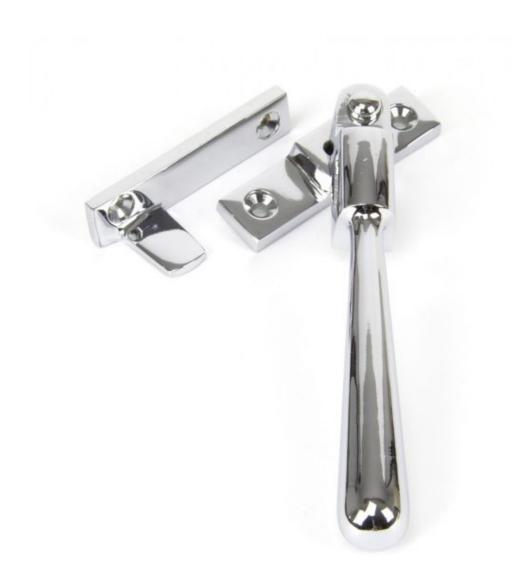

Designed to fit casement windows and match the newbury stays and door handles in the range. The handle is night venting and can be locked in the open position as well as the closed position allowing some ventilation.

Reversible design and includes two keep plates for both left and right handed windows. The fastener has a locking mechanism by the way of a grub screw.

Supplied with matching SS wood screws.

Finish: Polished Chrome

Overall Length: 149mm Handle Length: 132mm

Fixing Plate Size: 63mm x 17mm x 6mm Keep Size: 63mm x 14mm x 4mm

Keep Projection: 25mm