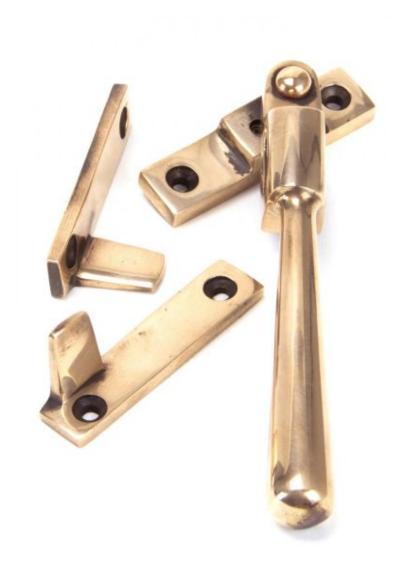

Reversible design and includes two keep plates for both left and right handed windows. The fastener has a locking mechanism by the way of a grub screw.

Supplied with matching SS wood screws.

Finish: Polished Bronze

Overall Length: 149mm Handle Length: 132mm

Fixing Plate Size: 63mm x 17mm x 6mm Keep Size: 63mm x 14mm x 4mm

Keep Projection: 25mm