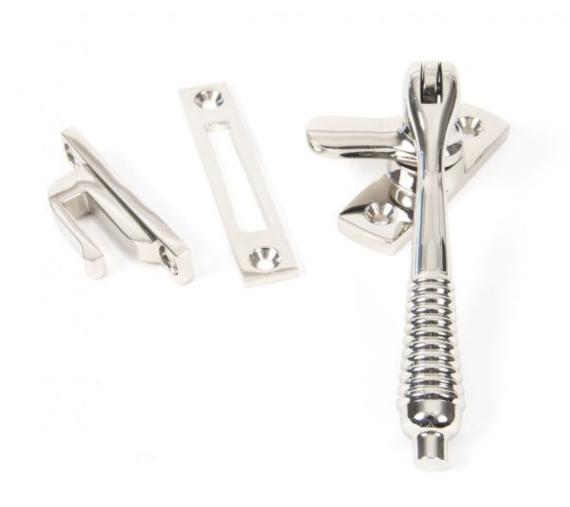

## **Anvil 83918 - Polished Nickel Reeded Locking Fastener**

A classic Regency style handle designed to fit casement windows and match the Reeded stays and door handles in the range.

Made from solid brass this attractive fastener has a stylish reeded end and is also reversible so can be used on either side of your window.

The fastener has a locking mechanism by way of grub screw.

Supplied with necessary fixing screws.

Finish: Polished Nickel

Overall Length: 128mm Handle Length: 105mm

Fixing Plate Size: 60mm x 19mm x 6mm Mortice Plate Size: 74mm x 15mm x 2mm Hook Plate Size: 58mm x 12mm x 5mm