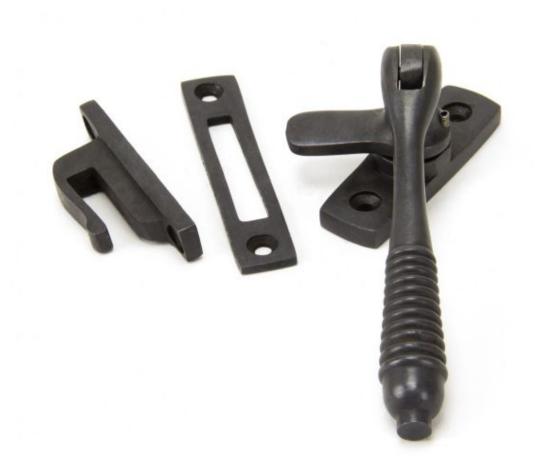

## **Anvil 83974 - Aged Bronze Reeded Locking Fastener**

A classic Regency style handle designed to fit casement windows and match the Reeded stays and door handles in the range.

Made from solid bronze this attractive fastener has a stylish reeded end and is also reversible so can be used on either side of your window.

The fastener has a locking mechanism by way of grub screw.

Supplied with necessary fixing screws.

Finish: Aged Bronze

Overall Length: 128mm Handle Length: 105mm

Fixing Plate Size: 60mm x 19mm x 6mm Mortice Plate Size: 74mm x 15mm x 2mm Hook Plate Size: 58mm x 12mm x 5mm