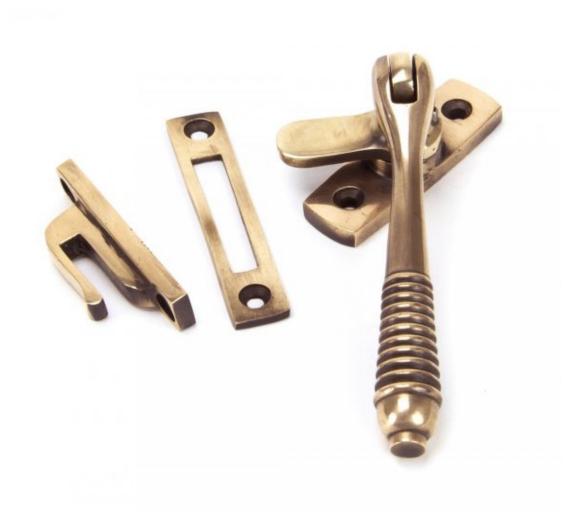

## **Anvil 91944 - Polished Bronze Reeded Locking Fastener**

A classic Regency style handle designed to fit casement windows and match the Reeded stays and door handles in the range.

Made from solid bronze this attractive fastener has a stylish reeded end and is also reversible so can be used on either side of your window.

The fastener has a locking mechanism by way of grub screw.

Supplied with necessary fixing screws.

Finish: Polished Bronze

Overall Length: 128mm Handle Length: 105mm

Fixing Plate Size: 60mm x 19mm x 6mm Mortice Plate Size: 74mm x 15mm x 2mm Hook Plate Size: 58mm x 12mm x 5mm