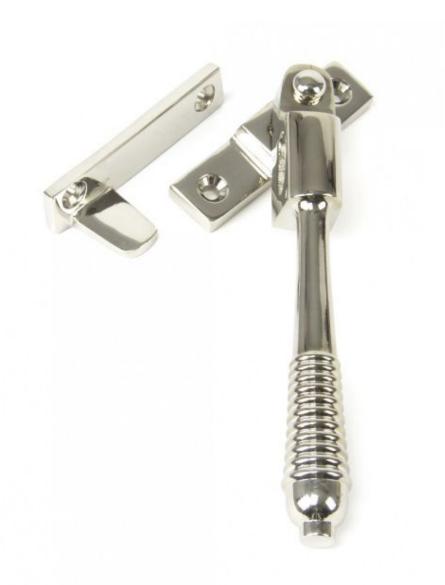

## Anvil 83912 - Polished Nickel Reeded Night Vent Locking Fastener

A classic Regency style handle designed to offer security whilst providing some ventilation. It is night venting and can therefore be locked in both the open and shut positions.

The design matches the Reeded stays and door handles in From The Anvil's range and is made from solid brass with a stylish reeded end.

The fastener has a locking mechanism by way of grub screw and comes supplied with two receiver or keep plates for both left and right handed windows.

Sold with key and fixing screws.

Finish: Polished Nickel

Overall Length: 149mm Handle Length: 132mm Fixing Plate Size: 63mm x 17mm x 6mm Keep Size: 63mm x 14mm x 4mm Keep Projection: 25mm