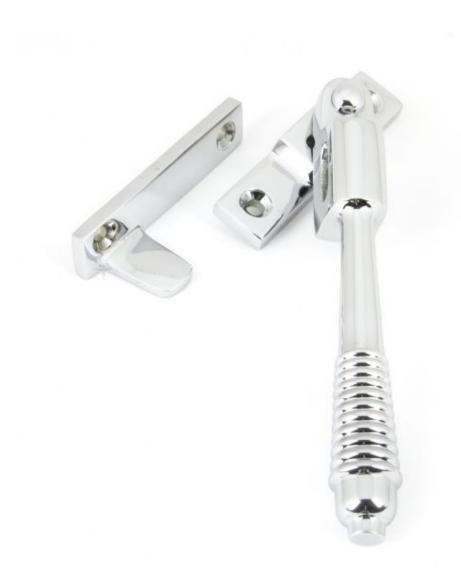

## **Anvil 90330 - Polished Chrome Reeded Night Vent Locking Fastener**

A classic Regency style handle designed to offer security whilst providing some ventilation. It is night venting and can therefore be locked in both the open and shut positions.

The design matches the Reeded stays and door handles in From The Anvil's range and is made from solid brass with a stylish reeded end.

The fastener has a locking mechanism by way of grub screw and comes supplied with two receiver or keep plates for both left and right handed windows.

Sold with key and fixing screws.

Finish: Polished Chrome

Overall Length: 149mm Handle Length: 132mm

Fixing Plate Size: 63mm x 17mm x 6mm Keep Size: 63mm x 14mm x 4mm

Keep Projection: 25mm