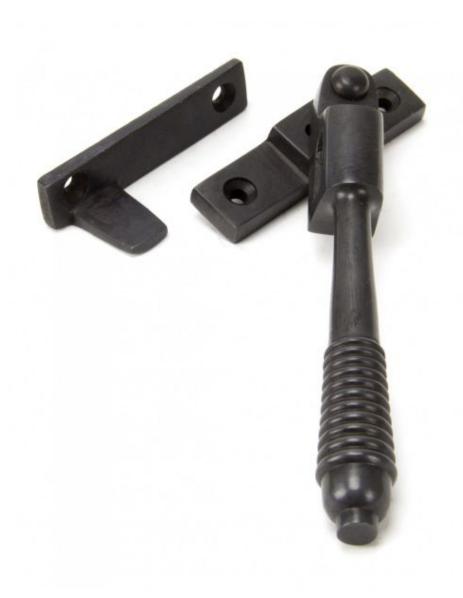

## Anvil 83971 - Aged Bronze Reeded Night Vent Locking Fastener

A classic Regency style handle designed to offer security whilst providing some ventilation. It is night venting and can therefore be locked in both the open and shut positions.

The design matches the Reeded stays and door handles in From The Anvil's range and is made from solid bronze with a stylish reeded end.

The fastener has a locking mechanism by way of grub screw and comes supplied with two receiver or keep plates for both left and right handed windows.

Sold with key and fixing screws.

Finish: Aged Bronze

Overall Length: 149mm Handle Length: 132mm Fixing Plate Size: 63mm x 17mm x 6mm Keep Size: 63mm x 14mm x 4mm Keep Projection: 25mm