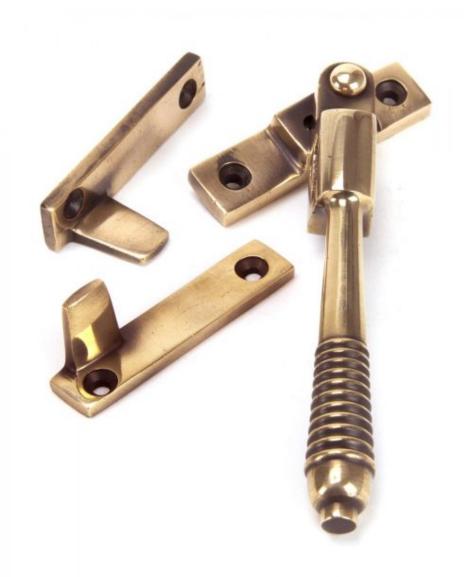

## **Anvil 91941 - Polished Bronze Reeded Night Vent Locking Fastener**

A classic Regency style handle designed to offer security whilst providing some ventilation. It is night venting and can therefore be locked in both the open and shut positions.

The design matches the Reeded stays and door handles in From The Anvil's range and is made from solid bronze with a stylish reeded end.

The fastener has a locking mechanism by way of grub screw and comes supplied with two receiver or keep plates for both left and right handed windows.

Sold with key and fixing screws.

Finish: Polished Bronze

Overall Length: 149mm Handle Length: 132mm

Fixing Plate Size: 63mm x 17mm x 6mm Keep Size: 63mm x 14mm x 4mm

Keep Projection: 25mm