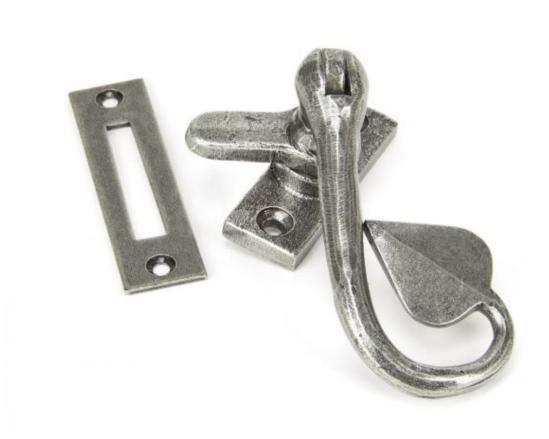

## **Anvil 45250 - Pewter Shropshire Fastener**

The shropshire fastener is heated in fire then hammered on an anvil into a leaf like shape. The mild steel is then finished in From The Anvil's popular pewter patina finish.

The pewter finish is elegant and beautifully highlights the texture of the steel. The unique and complex process runs deep into the metal resulting in an unmatched contrast of texture and colour.

Designed to fit casement windows and match the shropshire stays in the range.

Reversible design and includes a mortice plate to fit on left and right handed windows.

Sold with matching wood screws.

Finish: Pewter

Overall Length: 110mm Handle Length: 91mm

Fixing Plate Size: 57mm x 21mm x 6mm Mortice Plate Size: 77mm x 20mm x 2mm