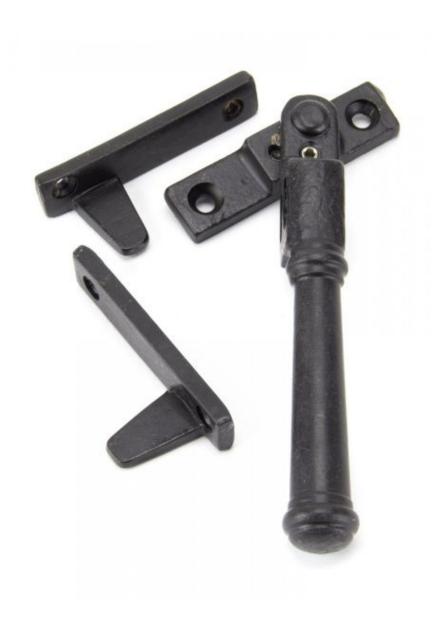

## Anvil 92104 - External Beeswax Regency Night Vent Locking Fastene

From The Anvil's regency night-vent fastener is a smooth rounded design, offering a simplistic elegance to any property.

Designed to fit casement windows and match the regency stays and door handles in the range.

The handle is night venting and can be locked in two open positions as well as the closed position allowing some ventilation.

Reversible design and includes one keep plate for both left and right handed windows.

The fastener has a locking mechanism by the way of a grub screw.

Sold with matching wood screws.

Finish: External Beeswax

Overall Length: 142mm Handle Length: 123mm

Fixing Plate Size: 64mm x 17mm x 5mm Keep Size: 57mm x 17mm x 4mm

Keep Projection: 23mm