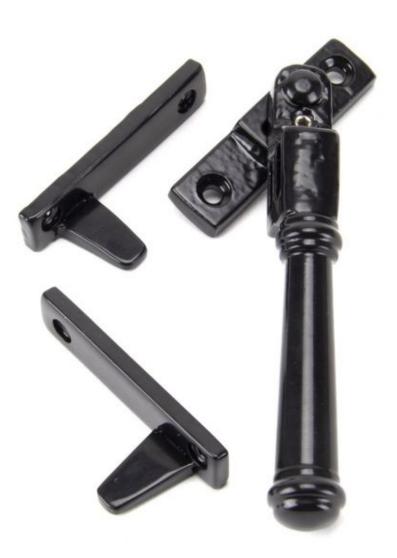

## **Anvil 92103 - Black Regency Night Vent Locking Fastener**

From The Anvil's regency night-vent fastener is a smooth rounded design, offering a simplistic elegance to any property.

Designed to fit casement windows and match the regency stays and door handles in the range.

The handle is night venting and can be locked in two open positions as well as the closed position allowing some ventilation.

Reversible design and includes one keep plate for both left and right handed windows.

The fastener has a locking mechanism by the way of a grub screw.

Sold with matching wood screws.

Finish: Black

Overall Length: 142mm Handle Length: 123mm Fixing Plate Size: 64mm x 17mm x 5mm Keep Size: 57mm x 17mm x 4mm Keep Projection: 23mm