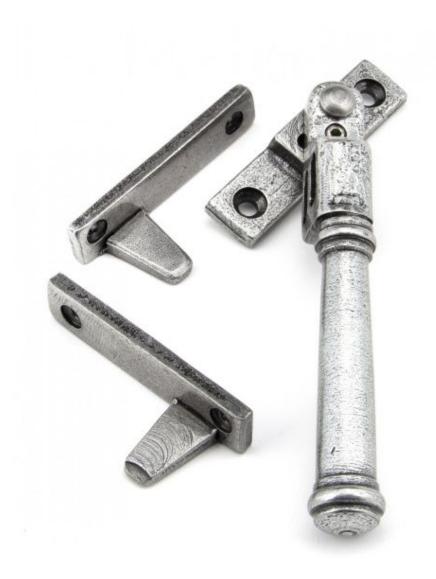

## **Anvil 45137 - Pewter Regency Night Vent Locking Fastener**

From The Anvil's regency night-vent fastener is a smooth rounded design, offering a simplistic elegance to any property.

Designed to fit casement windows and match the regency stays and door handles in the range.

The handle is night venting and can be locked in two open positions as well as the closed position allowing some ventilation.

Reversible design and includes one keep plate for both left and right handed windows.

The fastener has a locking mechanism by the way of a grub screw.

Sold with matching wood screws.

Finish: Pewter

Overall Length: 142mm Handle Length: 123mm

Fixing Plate Size: 64mm x 17mm x 5mm Keep Size: 57mm x 17mm x 4mm

Keep Projection: 23mm