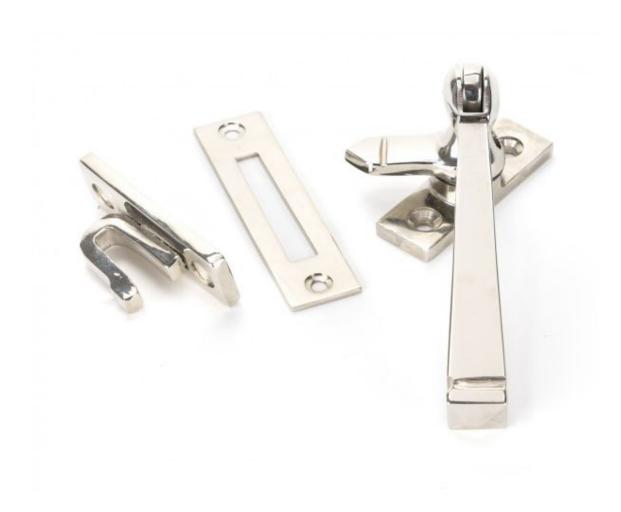

Designed to fit casement windows and match the avon stays and door handles in the range.

Reversible design and includes mortice and hook plates for different fitting options.

The fastener has a locking mechanism by the way of a grub screw.

Sold with matching SS wood screws.

Finish: Polished Nickel

Overall Length: 125mm Handle Size: 103mm

Fixing Plate Size: 57mm x 19mm x 5mm Mortice Plate Size: 77mm x 20mm x 2mm Hook Plate Size: 56mm x 20mm x 4mm