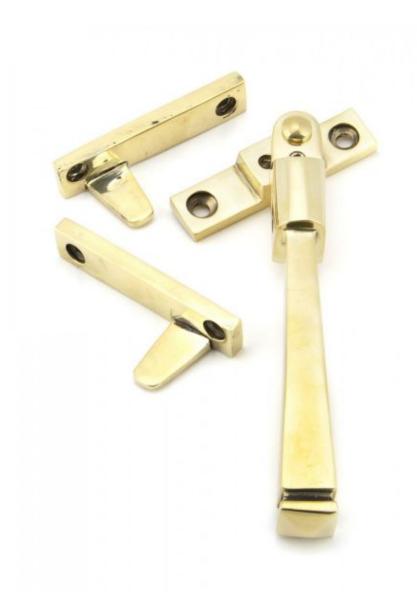

## Anvil 90411 - Aged Brass Avon Night Vent Locking Fastener

The simple avon design is both contemporary and traditional, fitting into all settings. This four sided design is created by hand with a series of hammer blows.

Designed to fit casement windows and match the avon stays and door handles in the range.

The handle is night venting and can be locked in the open position as well as the closed position allowing some ventilation. Reversible design and includes two keep plates for both left and right handed windows.

The fastener has a locking mechanism by the way of a grub screw.

Sold with matching SS wood screws.

Finish: Aged Brass

Overall Length: 150mm Handle Size: 132mm Fixing Plate Size: 64mm x 16mm x 5mm Keep Size: 64mm x 14mm x 5mm Keep Projection: 27mm