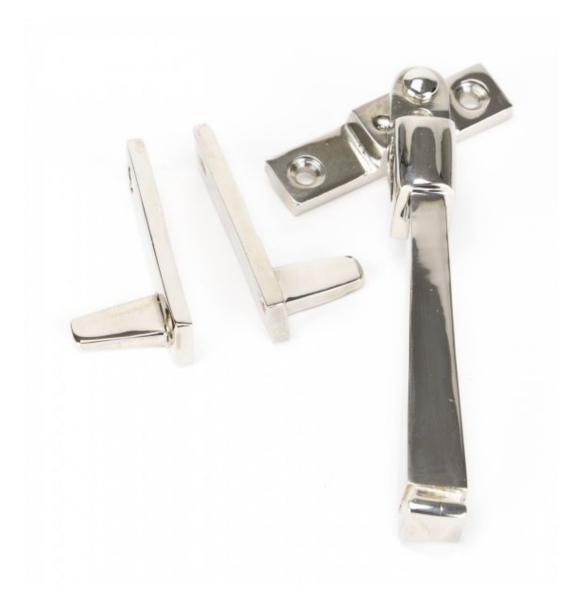

## Anvil 90413 - Polished Nickel Avon Night Vent Locking Fastener

The simple avon design is both contemporary and traditional, fitting into all settings. This four sided design is created by hand with a series of hammer blows.

Designed to fit casement windows and match the avon stays and door handles in the range.

The handle is night venting and can be locked in the open position as well as the closed position allowing some ventilation. Reversible design and includes two keep plates for both left and right handed windows.

The fastener has a locking mechanism by the way of a grub screw.

Sold with matching SS wood screws.

Finish: Polished Nickel

Overall Length: 150mm Handle Size: 132mm Fixing Plate Size: 64mm x 16mm x 5mm Keep Size: 64mm x 14mm x 5mm Keep Projection: 27mm