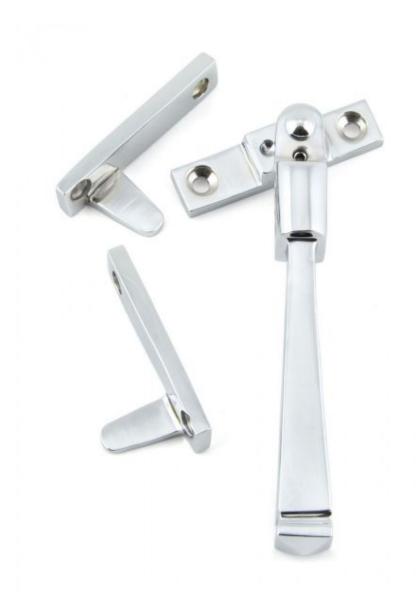

## Anvil 90412 - Polished Chrome Avon Night Vent Locking Fastener

The simple avon design is both contemporary and traditional, fitting into all settings. This four sided design is created by hand with a series of hammer blows.

Designed to fit casement windows and match the avon stays and door handles in the range.

The handle is night venting and can be locked in the open position as well as the closed position allowing some ventilation. Reversible design and includes two keep plates for both left and right handed windows.

The fastener has a locking mechanism by the way of a grub screw.

Sold with matching SS wood screws.

Finish: Polished Chrome

Overall Length: 150mm Handle Size: 132mm Fixing Plate Size: 64mm x 16mm x 5mm Keep Size: 64mm x 14mm x 5mm Keep Projection: 27mm