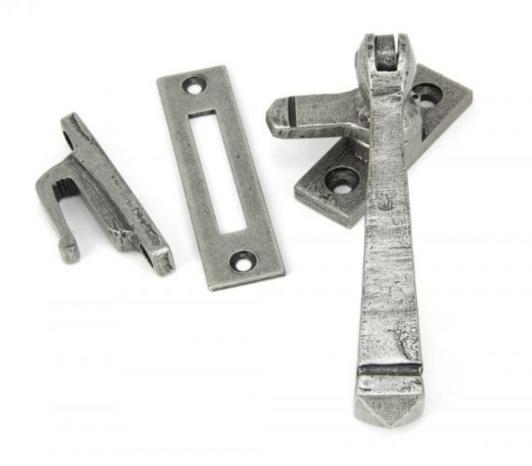

## Anvil 90388 - Pewter Avon Locking Fastener

The simple avon design is both contemporary and traditional, fitting into all settings. This four sided design is created by hand with a series of hammer blows.

Designed to fit casement windows and match the avon stays and door handles in the range.

Reversible design and includes mortice and hook plates for different fitting options.

The fastener has a locking mechanism by the way of a grub screw.

Sold with matching wood screws.

Finish: Pewter

Overall Length: 125mm Handle Size: 103mm Fixing Plate Size: 57mm x 19mm x 5mm Mortice Plate Size: 77mm x 20mm x 2mm Hook Plate Size: 56mm x 20mm x 4mm