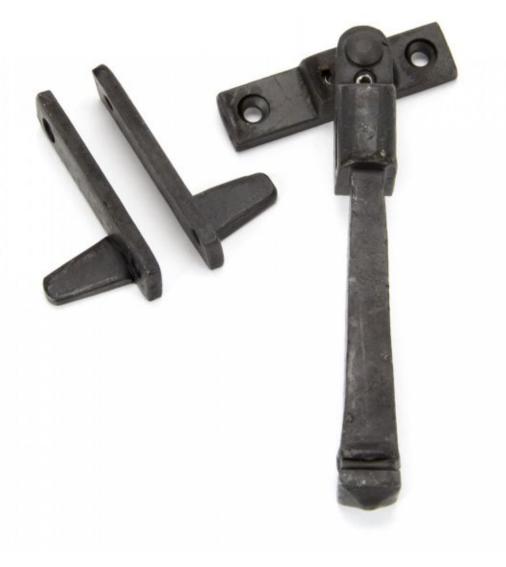

## Anvil 90389 - Beeswax Avon Night Vent Locking Fastener

The simple avon design is both contemporary and traditional, fitting into all settings. This four sided design is created by hand with a series of hammer blows.

Designed to fit casement windows and match the avon stays and door handles in the range.

The handle is night venting and can be locked in the open position as well as the closed position allowing some ventilation. Reversible design and includes two keep plates for both left and right handed windows.

The fastener has a locking mechanism by the way of a grub screw.

Sold with matching wood screws.

Finish: Beeswax

Overall Length: 150mm Handle Size: 132mm Fixing Plate Size: 64mm x 16mm x 5mm Keep Size: 64mm x 14mm x 5mm Keep Projection: 27mm