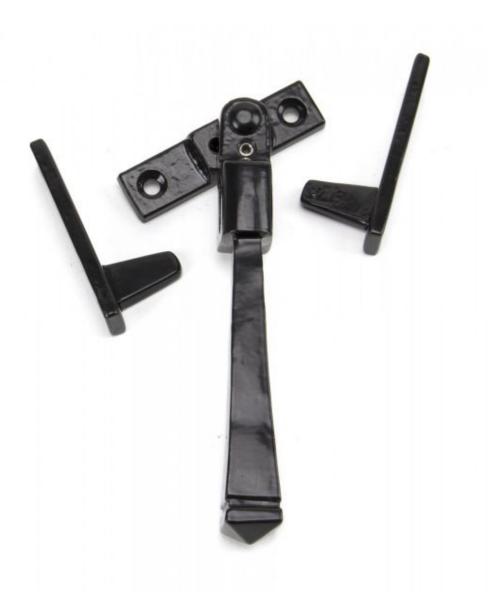

## Anvil 90390 - Black Avon Night Vent Locking Fastener

The simple avon design is both contemporary and traditional, fitting into all settings. This four sided design is created by hand with a series of hammer blows.

Designed to fit casement windows and match the avon stays and door handles in the range.

The handle is night venting and can be locked in the open position as well as the closed position allowing some ventilation. Reversible design and includes two keep plates for both left and right handed windows.

The fastener has a locking mechanism by the way of a grub screw.

Sold with matching wood screws.

Finish: Black

Overall Length: 150mm Handle Size: 132mm Fixing Plate Size: 64mm x 16mm x 5mm Keep Size: 64mm x 14mm x 5mm Keep Projection: 27mm