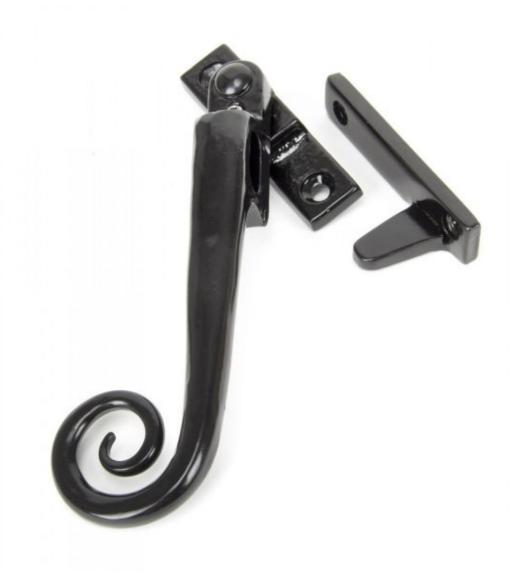

## Anvil 51417L - Black Monkeytail Night Vent Locking Fastener (Left H

This Night Venting Fastener is easy to fit and allows the window to be open and let air in whilst remaining locked. i.e. It is night venting and can be locked in both the open and shut positions.

Sold with key and fixing screws.

Finish: Black

Overall Length: 157mm Handle Length: 140mm

Fixing Plate Size: 64mm x 16mm x 5mm Keep Size: 64mm x 14mm x 5mm

Keep Projection: 27mm