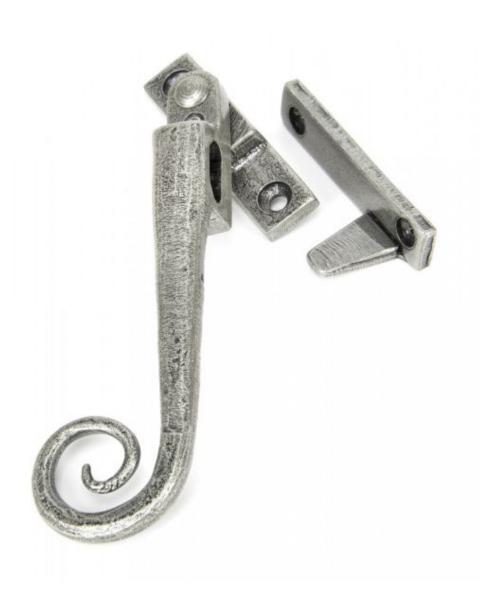

## Anvil 33618 - Pewter Monkeytail Night Vent Locking Fastener (Left H

This Night Venting Fastener is easy to fit and allows the window to be open and let air in whilst remaining locked. i.e. It is night venting and can be locked in both the open and shut positions.

This product is screw fitted and there is no need to fit trickle vents. The keep plate will screw to a mullion with a 20mm flat surface, leaving more room for mouldings.

There is a nylon washer fitted behind the handle which is designed to reduce friction.

Sold with key and fixing screws.

Finish: Pewter

Overall Length: 157mm Handle Length: 140mm Fixing Plate Size: 64mm x 16mm x 5mm Keep Size: 64mm x 14mm x 5mm Keep Projection: 27mm