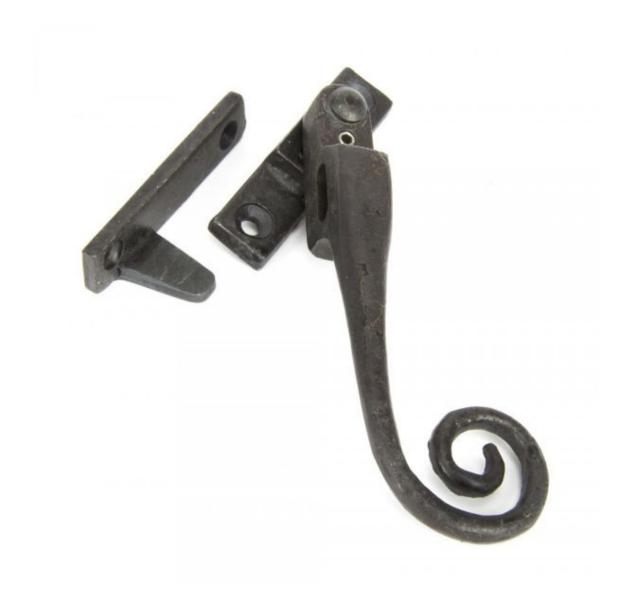

## Anvil 33268 - Beeswax Monkeytail Night Vent Locking Fastener (Rig

This Night Venting Fastener is easy to fit and allows the window to be open and let air in whilst remaining locked. i.e. It is night venting and can be locked in both the open and shut positions.

This product is screw fitted and there is no need to fit trickle vents. The keep plate will screw to a mullion with a 20mm flat surface, leaving more room for mouldings.

There is a nylon washer fitted behind the handle which is designed to reduce friction.

Sold with key and fixing screws.

Finish: Beeswax

Overall Length: 157mm Handle Length: 140mm

Fixing Plate Size: 64mm x 16mm x 5mm Keep Size: 64mm x 14mm x 5mm

Keep Projection: 27mm