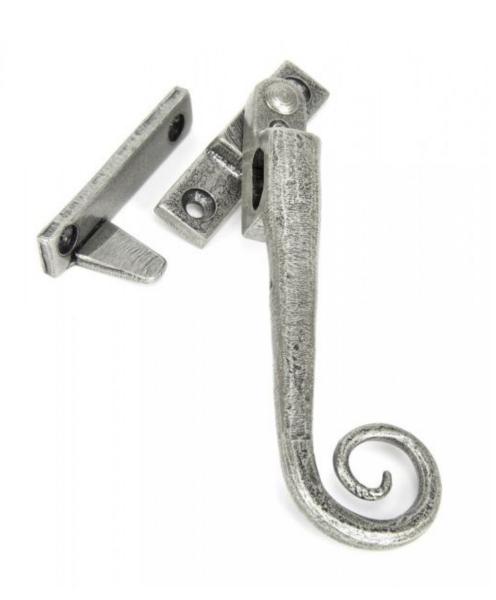

## Anvil 33619 - Pewter Monkeytail Night Vent Locking Fastener (Right

This Night Venting Fastener is easy to fit and allows the window to be open and let air in whilst remaining locked. i.e. It is night venting and can be locked in both the open and shut positions.

This product is screw fitted and there is no need to fit trickle vents. The keep plate will screw to a mullion with a 20mm flat surface, leaving more room for mouldings.

There is a nylon washer fitted behind the handle which is designed to reduce friction.

Sold with key and fixing screws.

Finish: Pewter

Overall Length: 157mm Handle Length: 140mm Fixing Plate Size: 64mm x 16mm x 5mm Keep Size: 64mm x 14mm x 5mm Keep Projection: 27mm