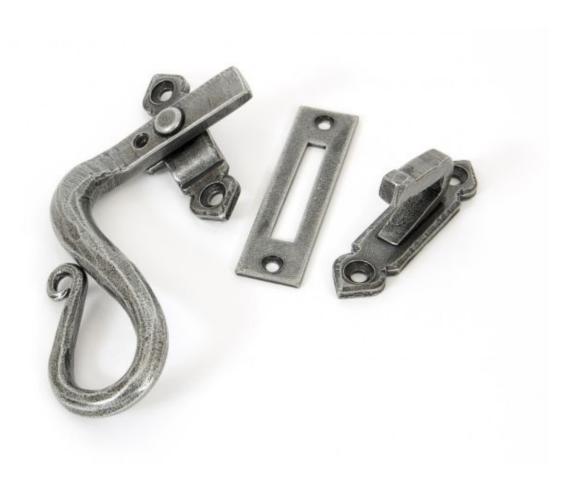

## Anvil 33710 - Pewter Shepherd's Crook Locking Fastener (Left Hand)

A beautifully crafted locking Shepherd's Crook Fastener with its sweeping curves comes supplied with both a mortice and hook plate and has the added security of a locking mechanism operated by means of a small grub screw on the handle.

The handle can be fitted to a narrower frame and looks very traditional.

Sold with matching wood screws.

Finish: Pewter

Overall Length: 133mm Handle Size: 106mm x 114mm

Fixing Plate Size: 71mm x 17mm x 4mm Mortice Plate Size: 77mm x 20mm x 2mm Hook Plate Size: 71mm x 17mm x 4mm