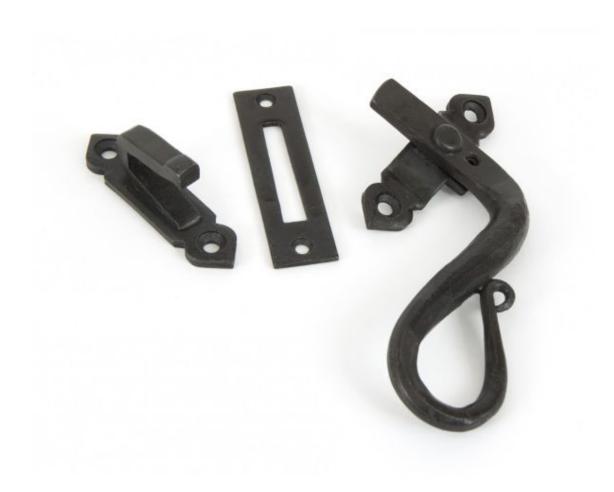

## Anvil 33477 - Beeswax Shepherd's Crook Locking Fastener (Right Ha

A beautifully crafted locking Shepherd's Crook Fastener with its sweeping curves comes supplied with both a mortice and hook plate and has the added security of a locking mechanism operated by means of a small grub screw on the handle.

The handle can be fitted to a narrower frame and looks very traditional.

Sold with matching wood screws.

Finish: Beeswax

Overall Length: 133mm Handle Size: 106mm x 114mm

Fixing Plate Size: 71mm x 17mm x 4mm Mortice Plate Size: 77mm x 20mm x 2mm Hook Plate Size: 71mm x 17mm x 4mm