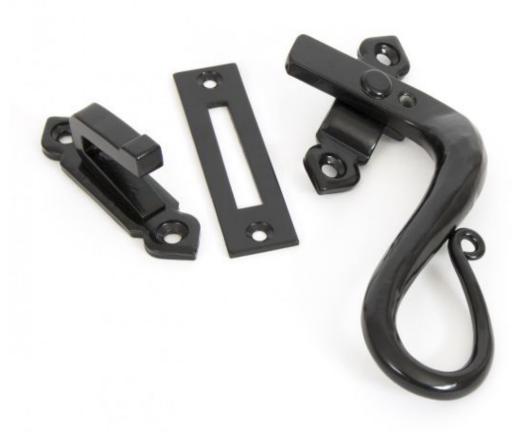

## Anvil 33469 - Black Shepherd's Crook Locking Fastener (Right Hand)

A beautifully crafted locking Shepherd's Crook Fastener with its sweeping curves comes supplied with both a mortice and hook plate and has the added security of a locking mechanism operated by means of a small grub screw on the handle.

The handle can be fitted to a narrower frame and looks very traditional.

Sold with matching wood screws.

Finish: Black

Overall Length: 133mm Handle Size: 106mm x 114mm Fixing Plate Size: 71mm x 17mm x 4mm Mortice Plate Size: 77mm x 20mm x 2mm Hook Plate Size: 71mm x 17mm x 4mm