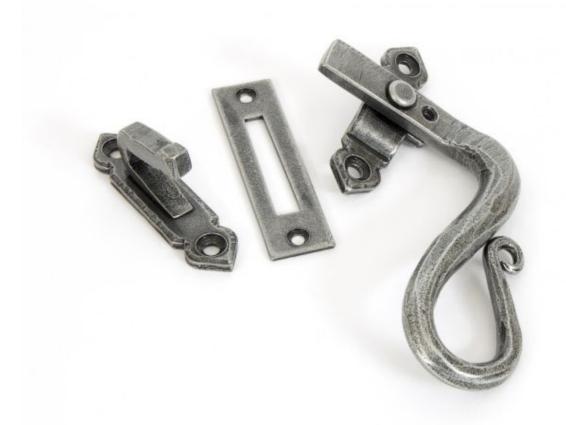

## Anvil 33709 - Pewter Shepherd's Crook Locking Fastener (Right Han

A beautifully crafted locking Shepherd's Crook Fastener with its sweeping curves comes supplied with both a mortice and hook plate and has the added security of a locking mechanism operated by means of a small grub screw on the handle.

The handle can be fitted to a narrower frame and looks very traditional.

Sold with matching wood screws.

Finish: Pewter

Overall Length: 133mm Handle Size: 106mm x 114mm Fixing Plate Size: 71mm x 17mm x 4mm Mortice Plate Size: 77mm x 20mm x 2mm Hook Plate Size: 71mm x 17mm x 4mm