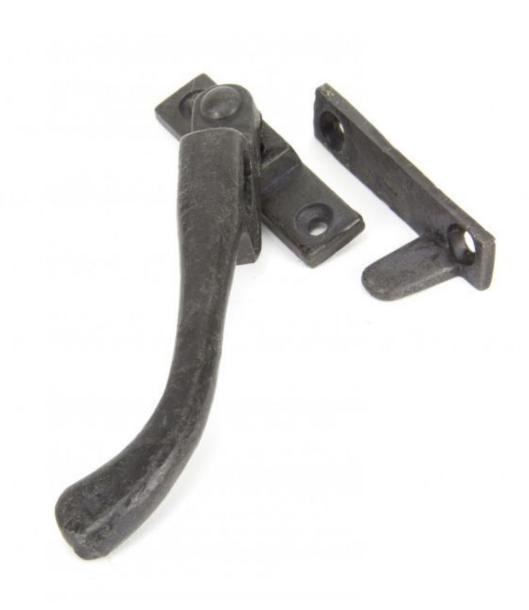

## Anvil 33021 - Beeswax Peardrop Night Vent Locking Fastener (Left F

This Peardrop Night Venting Fastener is easy to fit and allows the window to be open and let air in whilst remaining locked. i.e. It is night venting and can be locked in both the open and shut positions.

This product is screw fitted and there is no need to fit trickle vents. The keep plate will screw to a mullion with a 20mm flat surface, leaving more room for mouldings.

There is a nylon washer fitted behind the handle which is designed to reduce friction.

Sold with key and fixing screws.

Finish: Beeswax

Overall Length: 143mm Handle Length: 123mm

Fixing Plate Size: 64mm x 16mm x 5mm Keep Size: 64mm x 14mm x 5mm

Keep Projection: 27mm