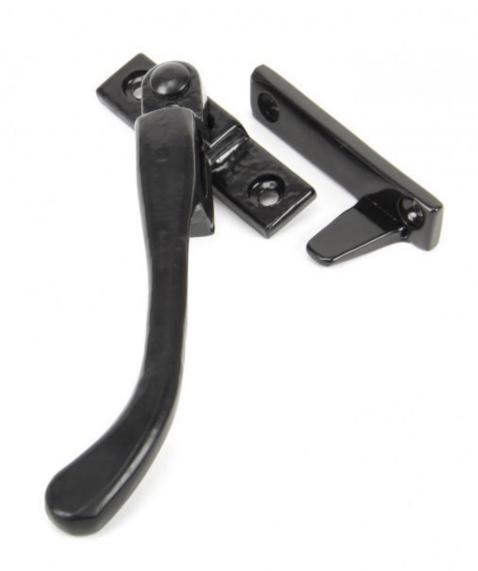

## Anvil 33023 - Black Peardrop Night Vent Locking Fastener (Left Hand

This Peardrop Night Venting Fastener is easy to fit and allows the window to be open and let air in whilst remaining locked. i.e. It is night venting and can be locked in both the open and shut positions.

This product is screw fitted and there is no need to fit trickle vents. The keep plate will screw to a mullion with a 20mm flat surface, leaving more room for mouldings.

There is a nylon washer fitted behind the handle which is designed to reduce friction.

Sold with key and fixing screws.

Finish: Black

Overall Length: 143mm Handle Length: 123mm

Fixing Plate Size: 64mm x 16mm x 5mm Keep Size: 64mm x 14mm x 5mm

Keep Projection: 27mm