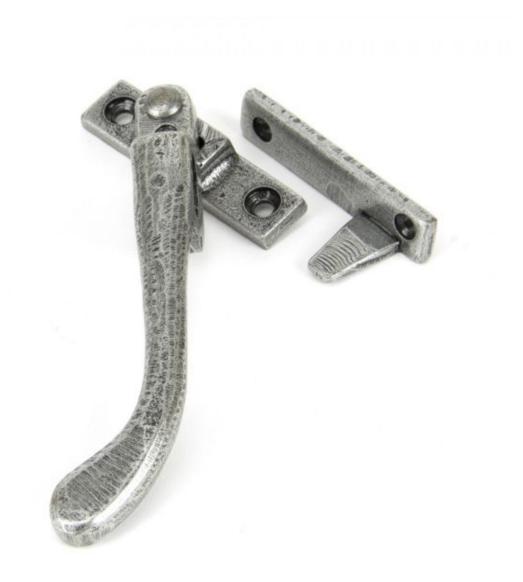

## Anvil 33025 - Pewter Peardrop Night Vent Locking Fastener (Left Ha

This Peardrop Night Venting Fastener is easy to fit and allows the window to be open and let air in whilst remaining locked. i.e. It is night venting and can be locked in both the open and shut positions.

This product is screw fitted and there is no need to fit trickle vents. The keep plate will screw to a mullion with a 20mm flat surface, leaving more room for mouldings.

There is a nylon washer fitted behind the handle which is designed to reduce friction.

Sold with key and fixing screws.

Finish: Pewter

Overall Length: 143mm Handle Length: 123mm Fixing Plate Size: 64mm x 16mm x 5mm Keep Size: 64mm x 14mm x 5mm Keep Projection: 27mm