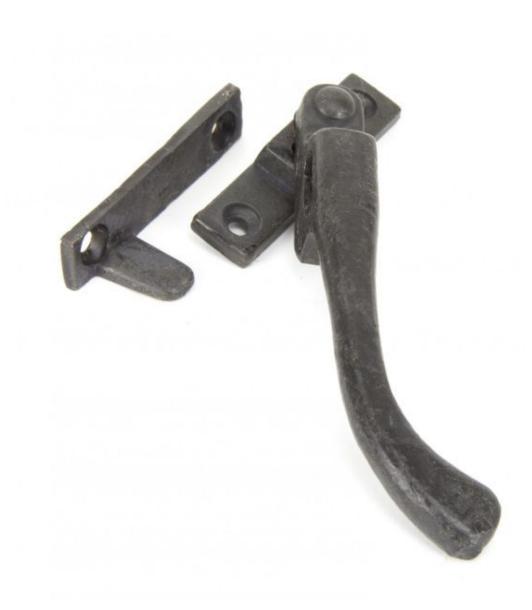

## **Anvil 33022 - Beeswax Peardrop Night Vent Locking Fastener (Right**

This Peardrop Night Venting Fastener is easy to fit and allows the window to be open and let air in whilst remaining locked. i.e. It is night venting and can be locked in both the open and shut positions.

This product is screw fitted and there is no need to fit trickle vents. The keep plate will screw to a mullion with a 20mm flat surface, leaving more room for mouldings.

There is a nylon washer fitted behind the handle which is designed to reduce friction.

Sold with key and fixing screws.

Finish: Beeswax

Overall Length: 143mm Handle Length: 123mm

Fixing Plate Size: 64mm x 16mm x 5mm Keep Size: 64mm x 14mm x 5mm

Keep Projection: 27mm