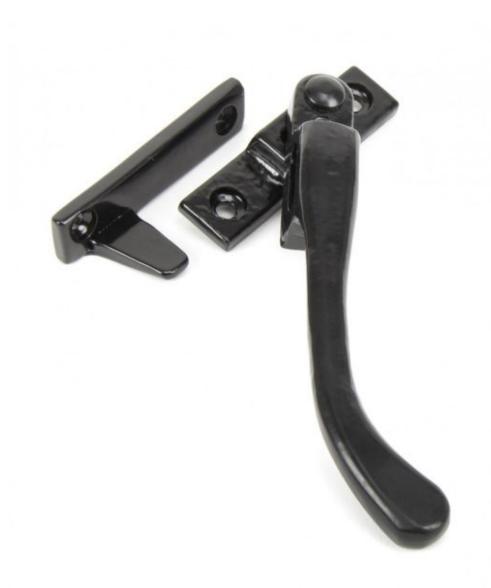

## Anvil 33024 - Black Peardrop Night Vent Locking Fastener (Right Ha

This Peardrop Night Venting Fastener is easy to fit and allows the window to be open and let air in whilst remaining locked. i.e. It is night venting and can be locked in both the open and shut positions.

This product is screw fitted and there is no need to fit trickle vents. The keep plate will screw to a mullion with a 20mm flat surface, leaving more room for mouldings.

There is a nylon washer fitted behind the handle which is designed to reduce friction.

Sold with key and fixing screws.

Finish: Black

Overall Length: 143mm Handle Length: 123mm

Fixing Plate Size: 64mm x 16mm x 5mm Keep Size: 64mm x 14mm x 5mm

Keep Projection: 27mm