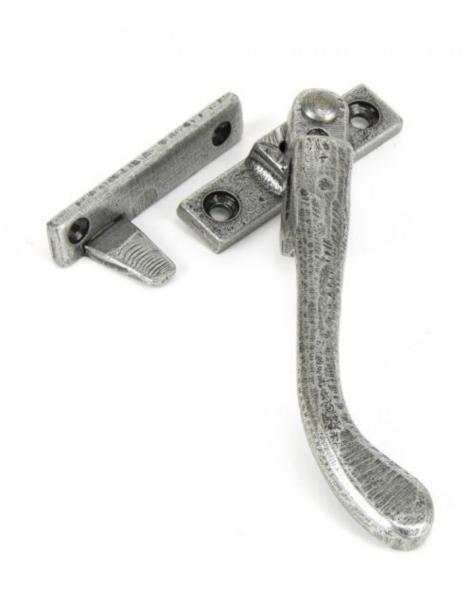

## **Anvil 33026 - Pewter Peardrop Night Vent Locking Fastener (Right H**

This Peardrop Night Venting Fastener is easy to fit and allows the window to be open and let air in whilst remaining locked. i.e. It is night venting and can be locked in both the open and shut positions.

This product is screw fitted and there is no need to fit trickle vents. The keep plate will screw to a mullion with a 20mm flat surface, leaving more room for mouldings.

There is a nylon washer fitted behind the handle which is designed to reduce friction.

Sold with key and fixing screws.

Finish: Pewter

Overall Length: 143mm Handle Length: 123mm

Fixing Plate Size: 64mm x 16mm x 5mm Keep Size: 64mm x 14mm x 5mm

Keep Projection: 27mm