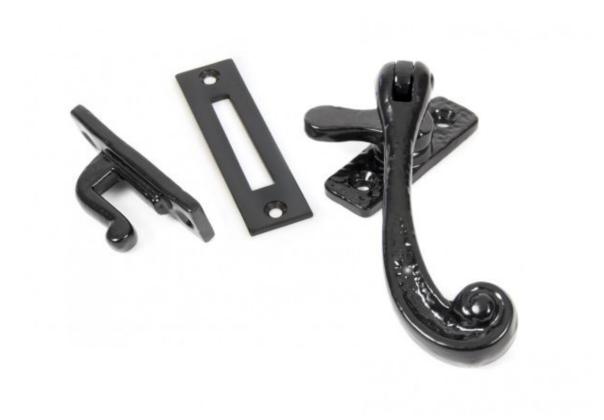

## **Anvil 73138 - Antique Black Rosehead Fastener**

This Rosehead Fastener is reversible so it can be used on either left or right handed windows and is ideal for windows with a draught seal.

Comes supplied with all fixings, a mortice plate and also a hook plate for use on windows with a central mullion.

Sold with matching wood screws.

Finish: Antique Black

Overall Length: 124mm Handle Length: 101mm

Fixing Plate Size: 60mm x 20mm x 5mm Mortice Plate Size: 76mm x 20mm x 2mm Hook Plate Size: 63mm x 18mm x 5mm