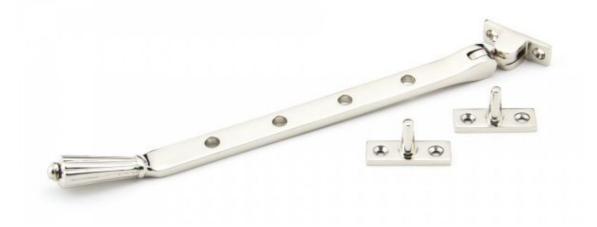

## Anvil 45366 - Polished Nickel 10" Hinton Stay

The hinton stay is part of the period range of window furniture. A decorative Georgian design that will suit any setting.

From The Anvil's weighty hinton window stay is forged from solid brass which emphasises the high quality materials and manufacturing techniques used. A perfect design choice to use throughout your property with many other matching products available.

Designed to match the hinton window furniture.

Sold with matching SS wood screws.

Finish: Polished Nickel

Overall Length: 289mm Stay Arm: 267mm Fixing Plate: 45mm x 16mm

£35.38 (Product reference 11001-0)