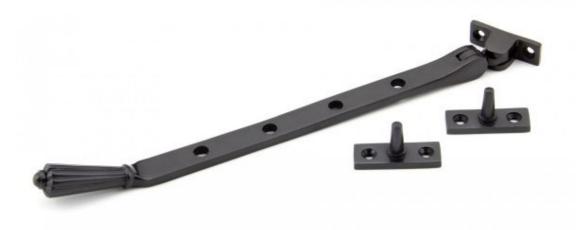

## Anvil 45369 - Aged Bronze 10" Hinton Stay

The hinton stay is part of the period range of window furniture. A decorative Georgian design that will suit any setting.

From The Anvil's weighty hinton window stay is forged from solid bronze which emphasises the high quality materials and manufacturing techniques used. A perfect design choice to use throughout your property with many other matching products available.

Designed to match the hinton window furniture.

Sold with matching SS wood screws.

Finish: Aged Bronze

Overall Length: 289mm Stay Arm: 267mm Fixing Plate: 45mm x 16mm

Price

£41.33 (Product reference 11003-0)