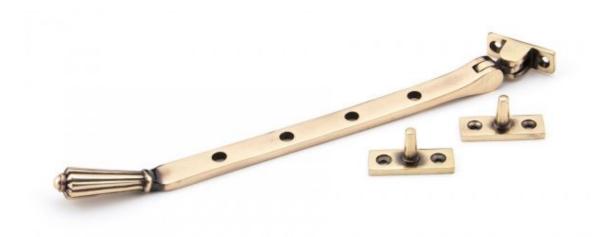

## **Anvil 45372 - Polished Bronze 10" Hinton Stay**

The hinton stay is part of the period range of window furniture. A decorative Georgian design that will suit any setting.

From The Anvil's weighty hinton window stay is forged from solid bronze which emphasises the high quality materials and manufacturing techniques used. A perfect design choice to use throughout your property with many other matching products available.

Designed to match the hinton window furniture.

Sold with matching SS wood screws.

Finish: Polished Bronze

Overall Length: 289mm Stay Arm: 267mm

Fixing Plate: 45mm x 16mm