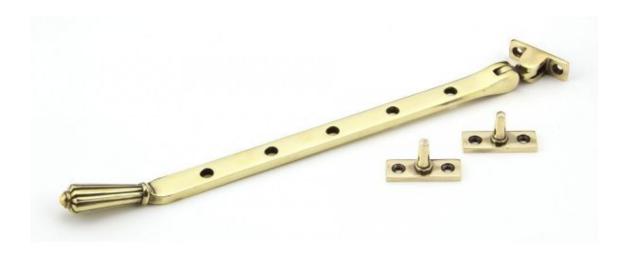

## **Anvil 45361 - Aged Brass 12" Hinton Stay**

The hinton stay is part of the period range of window furniture. A decorative Georgian design that will suit any setting.

From The Anvil's weighty hinton window stay is forged from solid brass which emphasises the high quality materials and manufacturing techniques used. A perfect design choice to use throughout your property with many other matching products available.

Designed to match the hinton window furniture.

Sold with matching SS wood screws.

Finish: Aged Brass

Overall Length: 331mm Stay Arm: 308mm

Fixing Plate: 45mm x 16mm