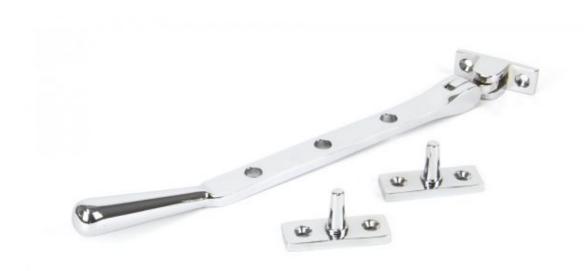

## **Anvil 91452 - Polished Chrome 8" Newbury Stay**

The newbury stay is part of the period range of window furniture. A simple subtle design that will suit any setting.

From The Anvil's weighty newbury window stay is forged from solid brass which emphasises the high quality materials and manufacturing techniques used. A perfect design choice to use throughout your property with many other matching products available.

Sold with matching SS wood screws.

Finish: Polished Chrome

Overall Length: 249mm Stay Arm: 228mm

Fixing Plate: 45mm x 16mm