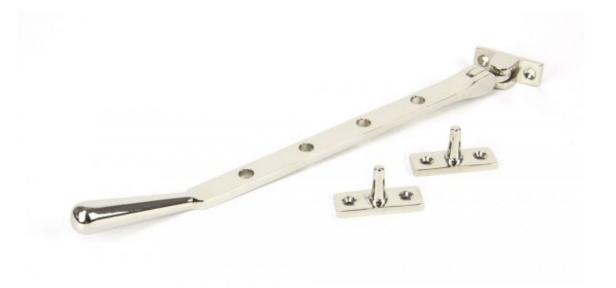

## Anvil 91453 - Polished Nickel 10" Newbury Stay

The newbury stay is part of the period range of window furniture. A simple subtle design that will suit any setting.

From The Anvil's weighty newbury window stay is forged from solid brass which emphasises the high quality materials and manufacturing techniques used. A perfect design choice to use throughout your property with many other matching products available.

Sold with matching SS wood screws.

Finish: Polished Nickel

Overall Length: 296mm Stay Arm: 275mm Fixing Plate: 45mm x 16mm

A discount of 20% has been applied for the use of All Customers