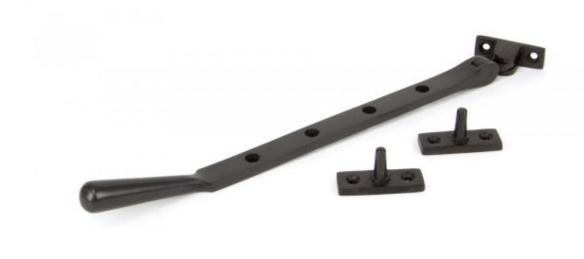

## **Anvil 91467 - Aged Bronze 10" Newbury Stay**

The newbury stay is part of the period range of window furniture. A simple subtle design that will suit any setting.

From The Anvil's weighty newbury window stay is forged from solid bronze which emphasises the high quality materials and manufacturing techniques used. A perfect design choice to use throughout your property with many other matching products available.

Sold with matching SS wood screws.

Finish: Aged Bronze

Overall Length: 296mm Stay Arm: 275mm

Fixing Plate: 45mm x 16mm