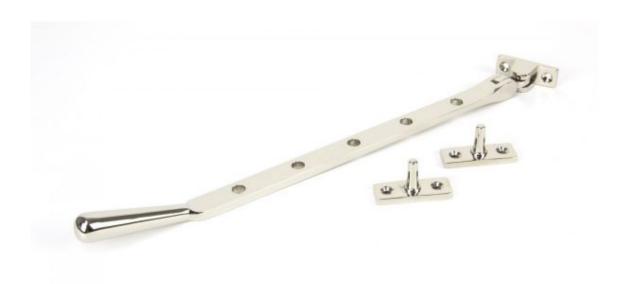

## **Anvil 91461 - Polished Nickel 12" Newbury Stay**

The newbury stay is part of the period range of window furniture. A simple subtle design that will suit any setting.

From The Anvil's weighty newbury window stay is forged from solid brass which emphasises the high quality materials and manufacturing techniques used. A perfect design choice to use throughout your property with many other matching products available.

Sold with matching SS wood screws.

Finish: Polished Nickel

Overall Length: 335mm Stay Arm: 314mm

Fixing Plate: 45mm x 16mm