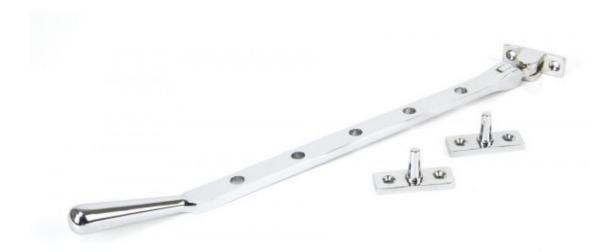

## **Anvil 91454 - Polished Chrome 12" Newbury Stay**

The newbury stay is part of the period range of window furniture. A simple subtle design that will suit any setting.

From The Anvil's weighty newbury window stay is forged from solid brass which emphasises the high quality materials and manufacturing techniques used. A perfect design choice to use throughout your property with many other matching products available.

Sold with matching SS wood screws.

Finish: Polished Chrome

Overall Length: 335mm Stay Arm: 314mm

Fixing Plate: 45mm x 16mm