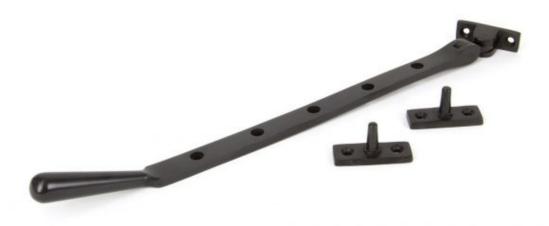

## **Anvil 91468 - Aged Bronze 12" Newbury Stay**

The newbury stay is part of the period range of window furniture. A simple subtle design that will suit any setting.

From The Anvil's weighty newbury window stay is forged from solid bronze which emphasises the high quality materials and manufacturing techniques used. A perfect design choice to use throughout your property with many other matching products available.

Sold with matching SS wood screws.

Finish: Aged Bronze

Overall Length: 335mm Stay Arm: 314mm

Fixing Plate: 45mm x 16mm