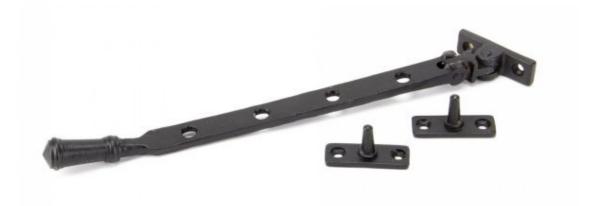

## Anvil 92109 - External Beeswax 10" Regency Stay

The smooth rounded appearance of this stay gives a simple and contemporary stay option for any property.

Designed to match the regency night vent fastener and door handles in the range.

Sold with matching wood screws.

Finish: External Beeswax

Overall Length: 305mm Stay Arm: 278mm Fixing Plate: 54mm x 15mm