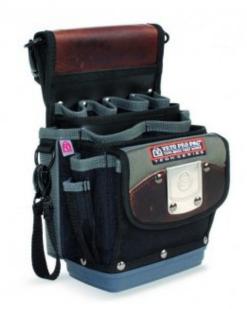

## **TP4B** tool pouch

The TP4 Tool Pouch is a clip-on diagnostics bag designed to hold a meter and a variety of tools.

When not in use, this tool pouch can clip onto any model Veto tool bag's tape clip or D-Rings.

It features 15 pockets of various sizes including bit pockets, vertical long shank pockets, a detachable rubber handle and other features that will accommodate the most commonly used tools to diagnose and repair problems on service calls.

## MAXIMIZED TOOL STORAGE CAPACITY:

Vertical Tool Pockets: 20 interior and exterior Includes 2 Vertical Long Shank Side Tool Pockets D-Rings: 2 small 8" Electrical Tape Strap

Dimensions: 9.5" x 7" x 4.75" 241 x 178 x 121mm Weight: 2lbs (0.91kg)

RUGGED MATERIALS & CONSTRUCTION Leather Trim Panels D-Rings: Powder Coated Steel

OTHER FEATURES:
Detachable Rubber Handle
Metal Connection Clip

Warranty: 5 Years (see Veto warranty terms and conditions)