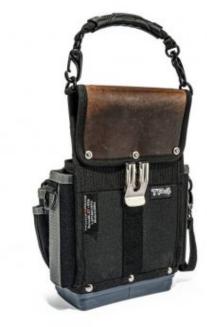

## **TP4B** tool pouch

The TP4 Tool Pouch is a clip-on diagnostics bag designed to hold a meter and a variety of tools.

When not in use, this tool pouch can clip onto any model Veto tool bag's tape clip or D-Rings.

It features 15 pockets of various sizes including bit pockets, vertical long shank pockets, a detachable rubber handle and other features that will accommodate the most commonly used tools to diagnose and repair problems on service calls.

## MAXIMIZED TOOL STORAGE CAPACITY:

Vertical Tool Pockets: 20 interior and exterior Includes 2 Vertical Long Shank Side Tool Pockets D-Rings: 2 small 8" Electrical Tape Strap

Dimensions: 9.5" x 7" x 4.75" 241 x 178 x 121mm Weight: 2lbs (0.91kg)

RUGGED MATERIALS & CONSTRUCTION Leather Trim Panels D-Rings: Powder Coated Steel

OTHER FEATURES:
Detachable Rubber Handle
Metal Connection Clip

Warranty: 5 Years (see Veto warranty terms and conditions)