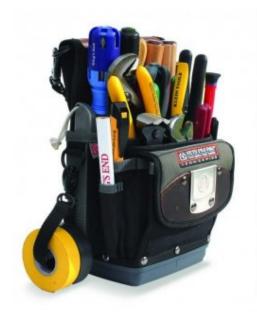

## **TP4B** tool pouch

The TP4 Tool Pouch is a clip-on diagnostics bag designed to hold a meter and a variety of tools.

When not in use, this tool pouch can clip onto any model Veto tool bag's tape clip or D-Rings.

It features 15 pockets of various sizes including bit pockets, vertical long shank pockets, a detachable rubber handle and other features that will accommodate the most commonly used tools to diagnose and repair problems on service calls.

## MAXIMIZED TOOL STORAGE CAPACITY:

Vertical Tool Pockets: 20 interior and exterior Includes 2 Vertical Long Shank Side Tool Pockets D-Rings: 2 small 8" Electrical Tape Strap

Dimensions: 9.5" x 7" x 4.75" 241 x 178 x 121mm Weight: 2lbs (0.91kg)

RUGGED MATERIALS & CONSTRUCTION Leather Trim Panels D-Rings: Powder Coated Steel

OTHER FEATURES:
Detachable Rubber Handle
Metal Connection Clip

Warranty: 5 Years (see Veto warranty terms and conditions)